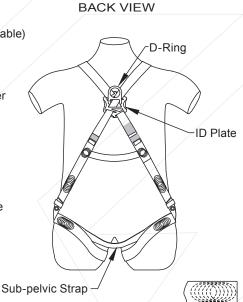

#### **DESIGN**

- · One dorsal attachment D-ring for fall arrest
- One sternal D-ring for climbing
- Two front D-rings for rescue
- Two side D-Rings for work positioning
- Sub-pelvic and back straps
- Adjustable shoulder and chest straps
- · Adjustable mating buckle leg straps