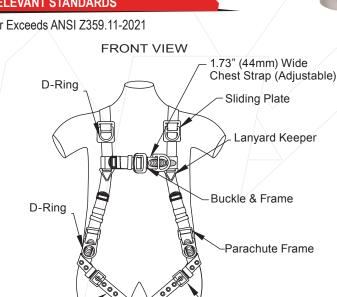

#### **DESIGN**

- · One dorsal attachment D-ring for fall arrest
- One sternal D-ring for climbing
- Two front D-rings for rescue
- Two side D-Rings for work positioning
- Sub-pelvic and back straps
- Adjustable shoulder and chest straps
- · Adjustable mating buckle leg straps

# **WEBBING**

Material: Polyester

Width: 1.73 in.  $\pm$  0.04 in. (44mm  $\pm$  1mm)

Breaking Strength: 5000 lbs.

### **RELEVANT STANDARDS**

Meets or Exceeds ANSI Z359.11-2021

Tongue Buckle

Meets or Exceeds ANSI Z359.11-2021

Grommeted

Leg straps

(Adjustable)