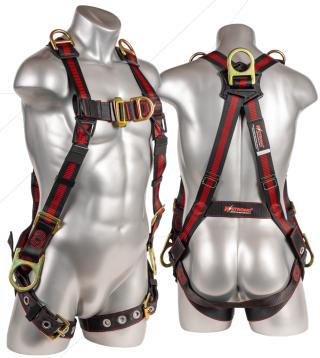

Model: UFH10261G

KStrong® Kapture™ Elite 5-Point Full Body Harness, with Dorsal, Front, Shoulder, and Side D-rings, TB Legs (ANSI)

#### **DESIGN**

- · One dorsal attachment D-ring for fall arrest
- One sternal D-ring for climbing
- Two front D-rings for rescue
- Two side D-Rings for work positioning
- Sub-pelvic and back straps
- Adjustable shoulder and chest straps
- · Adjustable mating buckle leg straps