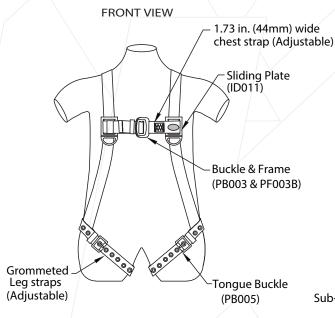

## **DESIGN**

- One dorsal attachment D-ring for fall arrest.
- Adjustable grometed leg straps.
- Extension band on dorsal D-ring

### **WEBBING**

Material: Polyester

Width: 1.73 in.  $\pm$  0.04 in. (44mm  $\pm$  1mm)

Breaking Strength: 5000 lbs.