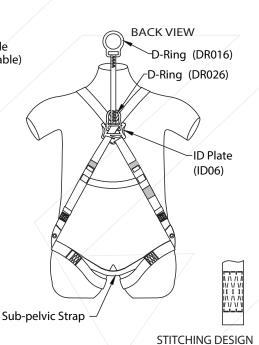

## **DESIGN**

- One dorsal attachment D-ring for fall arrest.
- Adjustable grometed leg straps.
- Extension band on dorsal D-ring

# METAL COMPONENT

Material: Alloy Steel.

Finish: Silver or Golden Yellow Galvanized