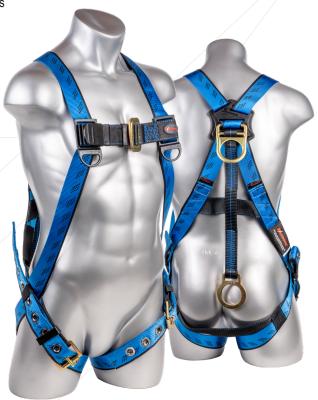

Model: UFH10102G

KStrong® Kapture™ Essential 3-Point Full Body Harness, Dorsal D-ring with Sewn In 18" Extension O-Ring, TB Legs -(ANSI)

| MODEL           | SIZE              | WEIGHT                                                                   |
|-----------------|-------------------|--------------------------------------------------------------------------|
| UFH10102G(S-L)  | Small to<br>Large | $3.20 \text{ lbs.} \pm 0.02 \text{ lbs.}$ (1452 gm $\pm 10 \text{ gm}$ ) |
| UFH10102G(L-XL) | Large to X-Large  | $3.32 \text{ lbs.} \pm 0.02 \text{ lbs.}$ (1510 gm $\pm 10$ gm)          |

3-Point FBH, Dorsal D-ring with 18" Extension O-Ring, TBLegs

## **DESIGN**

- One dorsal attachment D-ring for fall arrest.
- Adjustable grometed leg straps.
- Extension band on dorsal D-ring