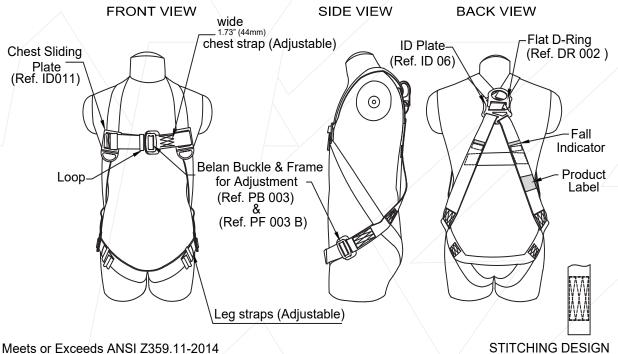

## **DESIGN**

- One dorsal attachment D-ring for fall arrest.
- Adjustable leg straps.

### **WEBBING**

Material: Polyester

Width: 1.73 in.  $\pm 0.04$  in. (44mm  $\pm 1$ mm)

Breaking Strength: 5000 lbs.

## **RELEVANT STANDARDS**

Meets or Exceeds ANSI Z359.11-2014