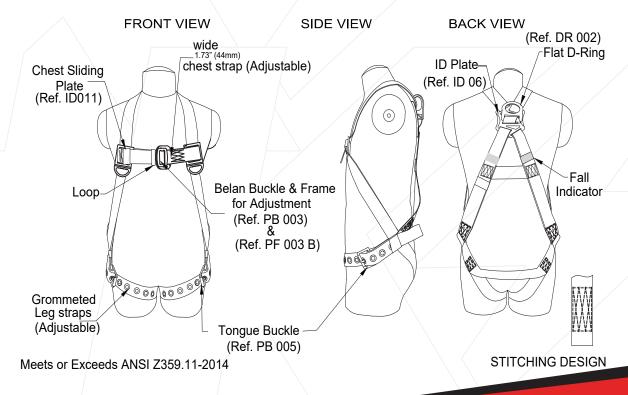

KStrong® Kapture™ Essential 3-Point Adjust Lightweight Full Body Harness with One (1) Dorsal D-Ring and Tongue Buckle Leg Closures (ANSI)

#### DESIGN

- One dorsal attachment D-ring for fall arrest.
  - Adjustable grommeted leg straps.

#### WEBBING

Material: Polyester Width: 1.73 in.  $\pm 0.04$  in. (44mm  $\pm 1$ mm) Breaking Strength: 5000 lbs.

#### **RELEVANT STANDARDS**

Meets or Exceeds ANSI Z359.11-2014