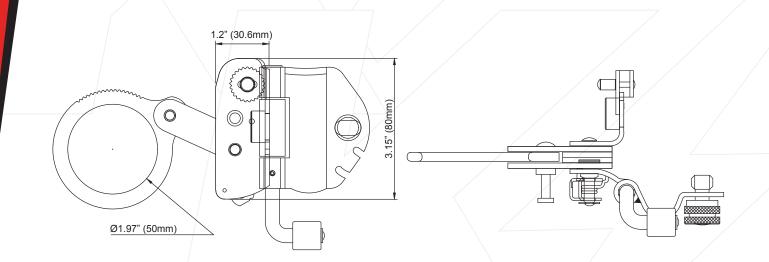

## KStrong® 5/8" Stainless Steel Self-Tracking Rope Grab with Roller Guide

# Model: UFG602100

## DESIGN

- Stainless steel openable Rope Grab with unique Anti Panic feature and a connecting eye of diameter 1.97" (50mm)
- Capable of using on anchorage line made up of Ø0.55" (14mm) and Ø0.63" (16mm) twisted rope
- Moving Rope Grab on flexible anchorage line
- Moves along with the user climbing up or down and locks him in the case of a fall.