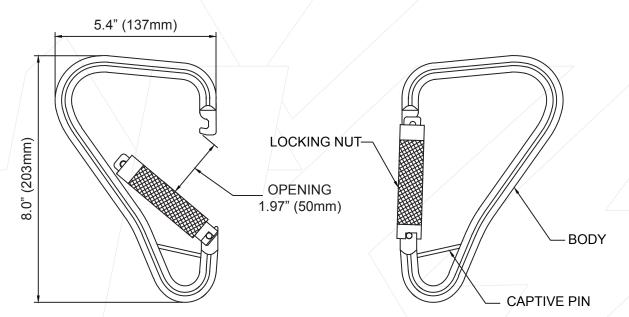

# **KStrong® Large Steel Carabiner (ANSI)**

KStrong® Large Steel Carabiner with 2" gate opening (ANSI)

Model: UFC408120

#### **DESIGN**

- •Gate opening 1.97" (50mm).
- Steel tower hook made of 0.55" (14mm) diameter round bar.
- Self-closing and automatic locking type hook.
- · Locking by quarter turn nut.