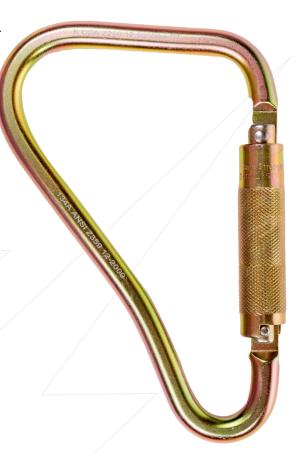

# **KStrong® Large Steel Carabiner (ANSI)**

KStrong® Large Steel Carabiner with 2" gate opening (ANSI)

Model: UFC408120

#### **DESIGN**

- •Gate opening 1.97" (50mm).
- Steel tower hook made of 0.55" (14mm) diameter round bar.
- Self-closing and automatic locking type hook.
- · Locking by quarter turn nut.