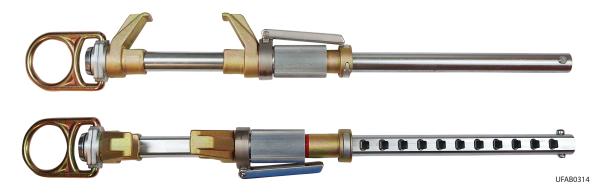

## Fixed Vertical Beam Anchor 3-14" / 5000 lbs.

A fixed I-beam anchor that is easy to operate and designed to clamp onto a vertical or horizontal I-beam to create a fixed anchor point. Designed to clamp onto steel beams from 4"-14" with a minimum flange thickness of .25".

## PRODUCT CONFIGURATIONS

| MODEL    | APPLICATION       | COLOR  | LOADING          | WEIGHT |
|----------|-------------------|--------|------------------|--------|
| UFAB0314 | Steel I & H Beams | Bronze | 5,000-lbf (22kN) | 3105g  |