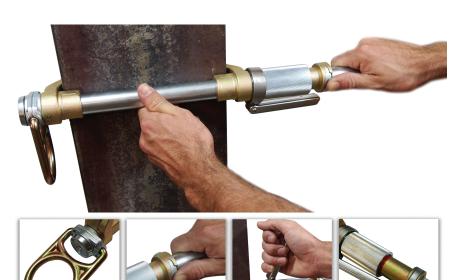

## Fixed Vertical Beam Anchor 3-14" / 5000 lbs.

A fixed I-beam anchor that is easy to operate and designed to clamp onto a vertical or horizontal I-beam to create a fixed anchor point. Designed to clamp onto steel beams from 4"-14" with a minimum flange thickness of .25".