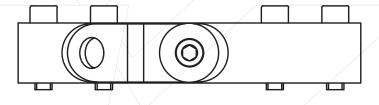

# DESIGN

- Roof top anchor device is designed to be fixed on metal standing seam and I beams to install horizontal life lines.
- Trolly lateral hinge (Swivel anchorage eye) on the top provides universal connection and is used as an anchorage point.
- The anchor is fixed on to the roof top by use of Screw set.
- Can be installed on up to 0.91 in. (23 mm) bulb size on standing seam roof.

#### MATERIAL

Aluminum Alloy & Stainless Steel

# FINISH

Natural Silver, Anodized

# MINIMUM BREAKING STRENGTH

25 kN.

## WEIGHT

 $1.84 \text{ lbs.} \pm 0.02 \text{ lbs.}$  (834 gm  $\pm 10 \text{ gm}$ ).

Trolley Lateral Hinge

STRONC