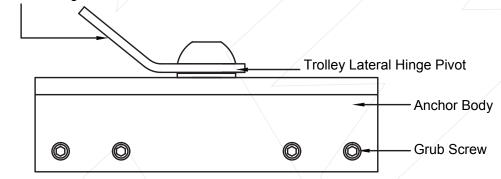

# DESIGN

- Roof top anchor device is designed to be fixed on metal standing seam and I beams to install horizontal life lines.
- Trolly lateral hinge (Swivel anchorage eye) on the top provides universal connection and is used as an anchorage point.
- The anchor is fixed on to the roof top by use of Screw set.
- Can be installed on up to 0.91 in. (23 mm) bulb size on standing seam roof.

## WEIGHT

 $1.84 \text{ lbs.} \pm 0.02 \text{ lbs.}$  (834 gm  $\pm 10 \text{ gm}$ ).

Trolley Lateral Hinge

STRONC