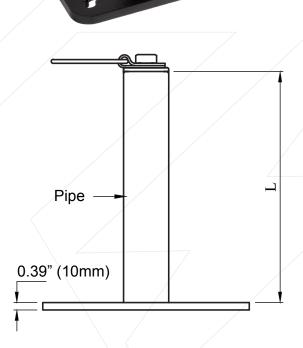

## **DESIGN**

- Anchor designed to be fixed on metal I Beam to install horizontal lifeline.
- The base have an adjustable opening to adopt to the type of Beam section.
- Easy and quick to install with help of nut & bolt (M12).
- Post comes with a pre-installed D-ring to make connections.

## LENGTH (L)

18 in. (457.2mm)