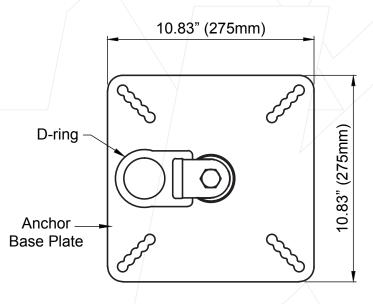

## **DESIGN**

- Anchor designed to be fixed on metal I Beam to install horizontal lifeline.
- The base have an adjustable opening to adopt to the type of Beam section.
- Easy and quick to install with help of nut & bolt (M12).
- Post comes with a pre-installed D-ring to make connections.