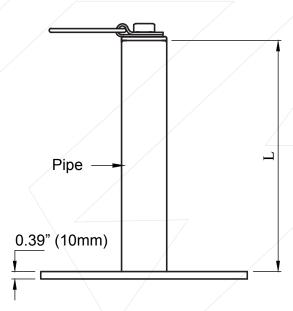

# KStrong® Riser Post Roof Anchor (ANSI)

Model: UFA55207SW(12)

## **DESIGN**

• Anchor designed to be fixed on metal I Beam to install horizontal lifeline.

• The base have an adjustable opening to adopt to the type of Beam section.

Easy and quick to install with help of nut & bolt (M12).

• Post comes with a pre-installed D-ring to make connections.

## LENGTH (L)

12 in. (304.8)

## **COMPATIBLE WITH MINIMUM FLANGE WIDTH**

5.91 in. (150mm)

## **COMPATIBLE WITH MAXIMUM FLANGE WIDTH**

8.66 in. (220mm)

#### **MATERIAL**

Alloy steel

## FINISH

ED Coated black

## **SYSTEM STRENGTH**

23 kN

## RELEVANT STANDARDS

Meets or Exceeds ANSI / ASSE Z359.18-2017 Type A

#### WEIGHT

 $18.10 \text{ lbs.} \pm 0.44 \text{ lbs.} (8.21 \text{ kgs} \pm 0.20 \text{ kgs}).$ 



KSTRONG