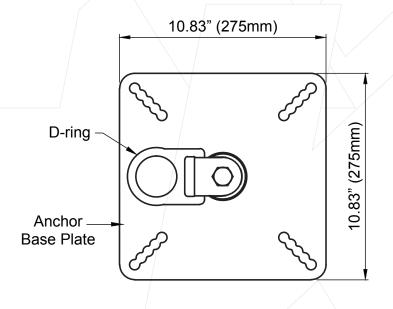

# KStrong® Riser Post Roof Anchor (ANSI)

Model: UFA55207SW(12)

## **DESIGN**

• Anchor designed to be fixed on metal I Beam to install horizontal lifeline.

• The base have an adjustable opening to adopt to the type of Beam section.

Easy and quick to install with help of nut & bolt (M12).

• Post comes with a pre-installed D-ring to make connections.

## LENGTH (L)

12 in. (304.8)

## **COMPATIBLE WITH MINIMUM FLANGE WIDTH**

5.91 in. (150mm)

## **COMPATIBLE WITH MAXIMUM FLANGE WIDTH**

8.66 in. (220mm)

#### **MATERIAL**

Alloy steel

## FINISH

ED Coated black

## **SYSTEM STRENGTH**

23 kN

## RELEVANT STANDARDS

Meets or Exceeds ANSI / ASSE Z359.18-2017 Type A

#### WEIGHT

 $18.10 \text{ lbs.} \pm 0.44 \text{ lbs.} (8.21 \text{ kgs} \pm 0.20 \text{ kgs}).$ 



KSTRONG