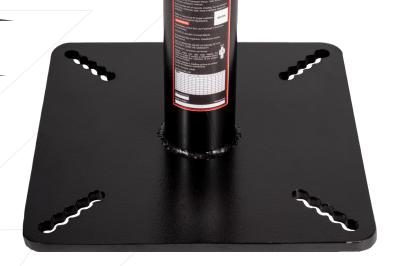

# KStrong® Riser Post Roof Anchor (ANSI)

Model: UFA55207SW(12)

• Post comes with a pre-installed D-ring to make connections.