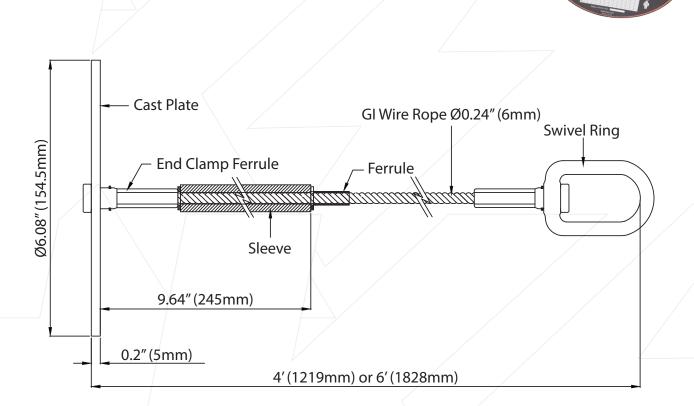

# KStrong® 5K Drop Thru Anchor with Swivel D-ring - 4" Round Plate with Variable Cable Length

Model: UFA30501

## DESIGN

- Anchor design to be fixed on concrete steel deck or steel grating structure to create permanent anchor
- Anchor can be installed either at the time of pouring the concrete or by drilling through concrete
- · Swivel eye to be used as anchorage point

| MODEL        | CABLE<br>LENGTH | WEIGHT                                                        |
|--------------|-----------------|---------------------------------------------------------------|
| UFA30501     | 6 ft.           | 2.41 lbs. ± 0.02 lbs.<br>(1093gm ±10gm)                       |
| UFA30501(04) | 4 ft.           | $2.16 \text{ lbs.} \pm 0.02 \text{ lbs.}$ (980gm $\pm 10$ gm) |

## **MATERIAL**

Swivel ring: Alloy steel Finish: ED coated black