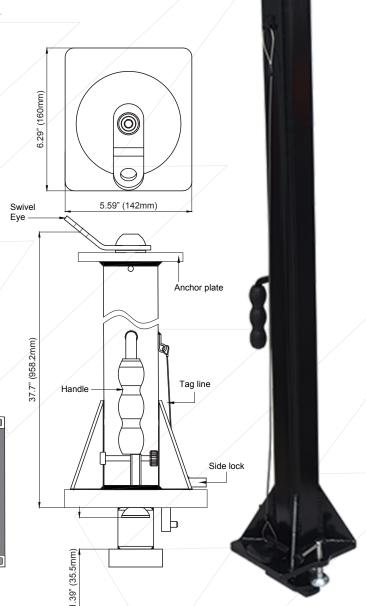

# KStrong® Vertical Post for Containers with Swivel Anchor (ANSI)

Model: UFA30430(SW)

# **DESIGN**

- Container anchor post is designed to provide a temporary anchor for working on top of 20 ft. 40 ft. shipping containers.
- In addition to being used as a stand alone anchor post, it can also be used to form a horizontal lifeline over the top of a container depending upon the requirement of work to be done.
- Comes with a side lock and tagline arrangement for easy and secure installation that can be performed by one person.
- Has an anchorage allowing a 360° rotation (diameter of the anchorage eye: 0.78" (20mm), suitable for most connectors).
- Consists of side handle with special grip for easy carrying and safe transportation.
- · Can be easily removed without damaging the container.

### **MATERIAL**

Alloy Steel

#### FINISH

Powder Coated Black

# SYSTEM STRENGTH

5000 lbs. (2268kg)

# VITAL TEST COMPLIANCE

Static Strength: 5000 lbs. (2268 kg) for 3 Minutes

#### WEIGHT

 $36.99 \text{ lbs} \pm 0.22 \text{ lbs.} (16.78 \text{kg} \pm 100 \text{gm})$ 

### **RELEVANT STANDARDS**

Meets or Exceeds ANSI Z359.18-2017 Type D