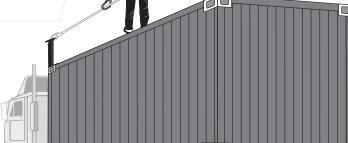

# **DESIGN**

- Container anchor post is designed to provide a temporary anchor for working on top of 20 ft. 40 ft. shipping containers.
- In addition to being used as a stand alone anchor post, it can also be used to form a horizontal lifeline over the top of a container depending upon the requirement of work to be done.
- Comes with a side lock and tagline arrangement for easy and secure installation that can be performed by one person.
- Has an anchorage allowing a 360° rotation (diameter of the anchorage eye: 0.78" (20mm), suitable for most connectors).
- Consists of side handle with special grip for easy carrying and safe transportation.
- · Can be easily removed without damaging the container.