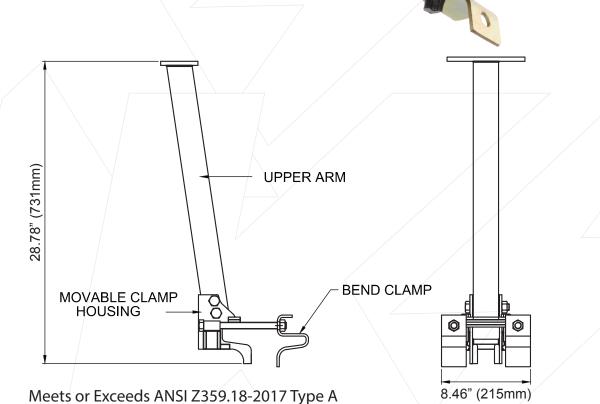

## **KStrong® I-beam Stanchion Anchor (ANSI)**

Model: UFA30420

A portable and extremely easy to install Anchor Post for installation of Horizontal Line on steel construction I-Beam sections.

# DESIGN

- Anchor post designed to be installed on metal I-Beam
- Can be used as a stand-alone anchor post or to form a horizontal lifeline along the length of I-Beam
- The post comes with a unique tilted design to allow unobstructed movement of the user during the construction of roofs or metal structure
- Span lengths are adjustable with help of intermediates
- Compatible with I-Beam having flange width of 5.9" (150mm) to 8.66" (220mm)

#### **RELEVANT STANDARDS**

Meets or Exceeds ANSI Z359.18-2017 Type A