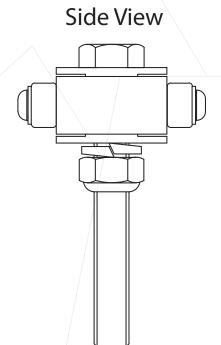

KStrong® Bully™ Swivel 10K Anchor for Metal Structure with 5/8", 4" Long Hex Head Bolt, Nut, and Washer

Model: UFA30311

# **DESIGN**

- Swivel D-Ring anchor has a robust and durable design, having 360° Swivel movement of the D-ring
- Comes with 5/8" bolt with washer and nut to be installed on different metal structures