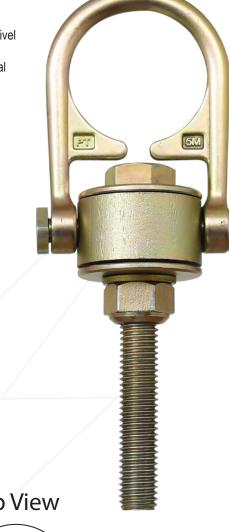

KStrong® Bully™ Swivel 10K Anchor for Metal Structure with 5/8", 4" Long Hex Head Bolt, Nut, and Washer

Model: UFA30311

# **DESIGN**

- Swivel D-Ring anchor has a robust and durable design, having 360° Swivel movement of the D-ring
- Comes with 5/8" bolt with washer and nut to be installed on different metal structures