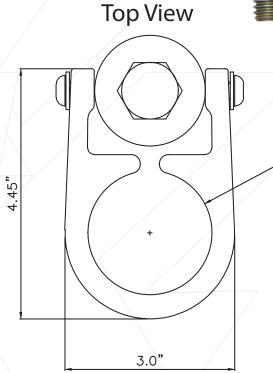

KStrong® Bully™ Swivel 10K Anchor for Metal Structure with 5/8", 4" Long Hex Head Bolt, Nut, and Washer

Model: UFA30311

# **DESIGN**

- Swivel D-Ring anchor has a robust and durable design, having 360° Swivel movement of the D-ring
- Comes with 5/8" bolt with washer and nut to be installed on different metal structures