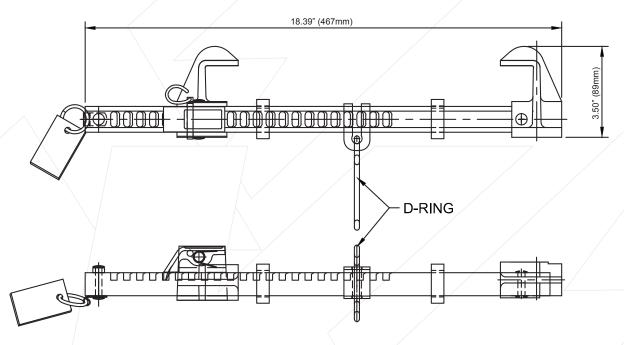

# KStrong® Aluminum Sliding Beam Anchor, Adjustable 3.5" - 14" (ANSI)

Model: UFA30110

KStrong® Sliding Beam Anchor Trolley, Adjustable to fit I-beams with flange widths ranging from 3.5" to 14" (ANSI)

## **DESIGN**

• Anchor capable of being installed on flange of beams. Adjustment of the jaw to variable positions enables it to be installed to varying flange widths.