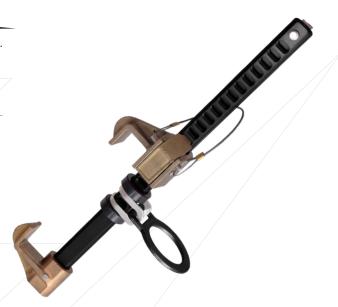

# KStrong® Aluminum Sliding Beam Anchor, Adjustable 3.5" - 14" (ANSI)

Model: UFA30110

KStrong® Sliding Beam Anchor Trolley, Adjustable to fit I-beams with flange widths ranging from 3.5" to 14" (ANSI)

## **DESIGN**

• Anchor capable of being installed on flange of beams. Adjustment of the jaw to variable positions enables it to be installed to varying flange widths.

### **MATERIAL**

Aluminum Alloy & Brass