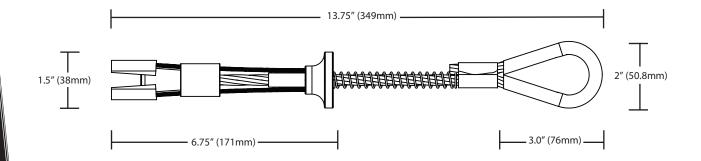

## 1" Removable Concrete Anchor 10,000-lbf / 44kN

A removable and reusable anchor designed to work in 25mm (1") drilled hole in concrete substrates.

UFA30091

## **SPECIFICATIONS**

UTS 10,000-lbf / 44kN Max User Weight 310-lbs / 140kg Working Load 2000-lbs / 908kg