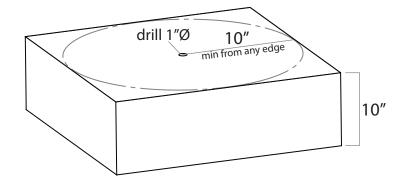

## 1" Removable Concrete Anchor 10,000-lbf / 44kN

A removable and reusable anchor designed to work in 25mm (1") drilled hole in concrete substrates.

UFA30091