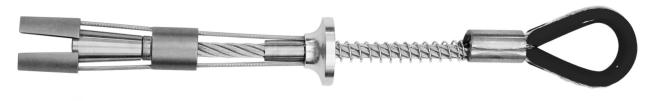

## 1" Removable Concrete Anchor 10,000-lbf / 44kN

A removable and reusable anchor designed to work in 25mm (1") drilled hole in concrete substrates.

UFA30091