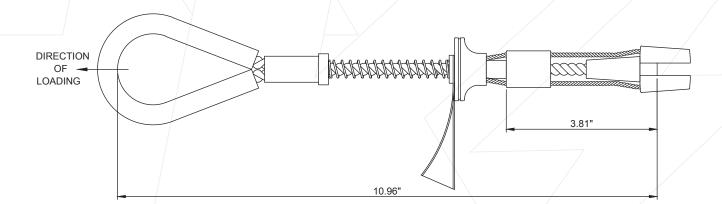

### **MATERIAL**

Cable: Galvanized Steel Ø1/4 inch.
Clamping Jaws: Stainless Steel

### MINIMUM BREAKING STRENGTH

5000 lbs (2268 kg)