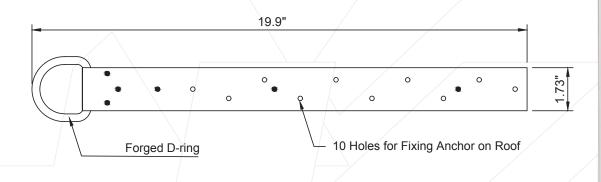

#### DESIGN

• An ideal anchorage device to be fixed on wooden beams used in roofing.

• Consists of one stainless steel base plate having 10 holes which can be fixed on wooden beams by means of nails inserted in the holes.

· Stamped D-ring at one side, can be used safely as an anchorage point.