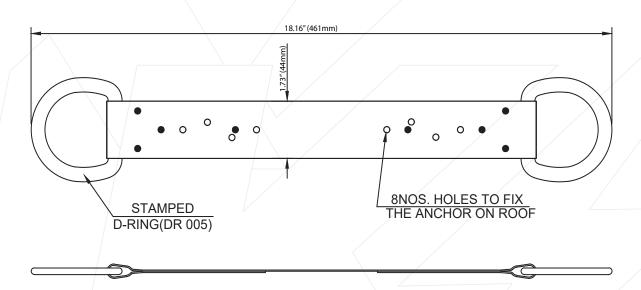

#### **DESIGN**

- An ideal permanent Anchorage device to be fixed on wooden beams used in roofing.
- Consists of one stainless steel base plate having 8 holes which can be fixed on wooden beams by means of nails inserted in the holes.
- Stamped D-ring on both ends, can be used safely as an anchorage point.