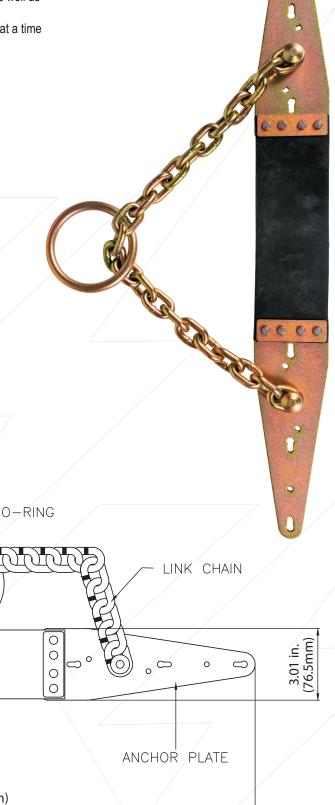

# KStrong® Reusable Heavy Duty Chain Roof Anchor (ANSI)

Model: UFA30005

## **DESIGN**

- Anchor designed to be installed on various rooftop profiles of wood as well as metal structure
- Two (2) steel plates having 6 holes for wooden nails as well as 6 holes for screws for easy installation on structure
- O-ring can be safely used as anchor point for one user at a time
- · Lightweight, easy to install and reusable anchor