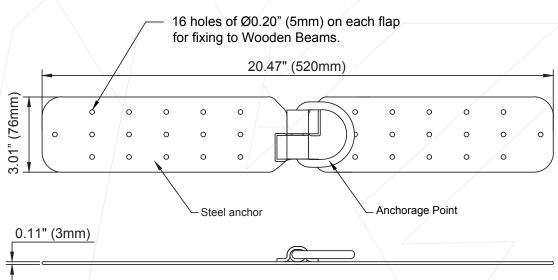

## **DESIGN**

- An ideal anchorage device to be fixed on wooden beams used in roofing.
- Consists of two steel flaps each having 16 holes which can be fitted on the two sides of a wooden beam by means of nails inserted in the holes.
- The D-Ring can be safely used as an anchorage point.