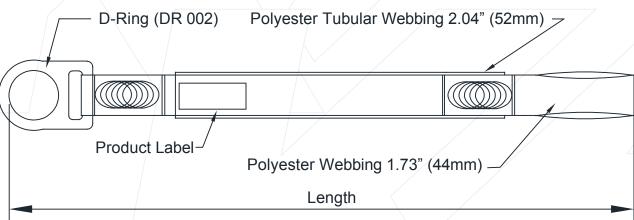

### **DESIGN**

- Made up of 1.73 in. (44mm) wide polyester webbing.
- 2.04 in. (52mm) tubular webbing.
- One side textile loop and D-Ring at other end.

## **WEBBING**

Material: Polyester

Breaking Strength: 5000 lbs. (Min.) Width: 1.73 in. (44 mm) + 0.03 in.(1 mm)

### **D-RING (DR-002)**

Material: Alloy steel

Breaking Strength: 5000 lbs. (Min.) Finish: Golden Yellow Galvanized