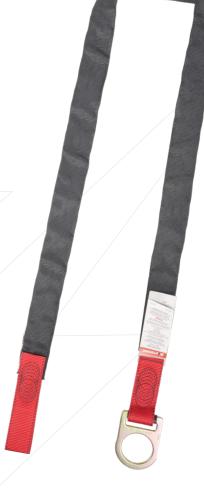

KStrong® Concrete Embed Anchor Strap with loop, d-ring and sleeve (ANSI)

### **DESIGN**

- Made up of 1.73 in. (44mm) wide polyester webbing.
- 2.04 in. (52mm) tubular webbing.
- One side textile loop and D-Ring at other end.

### **D-RING (DR-002)**

Material: Alloy steel

Breaking Strength: 5000 lbs. (Min.) Finish: Golden Yellow Galvanized