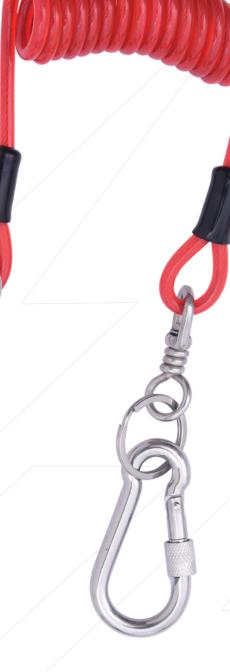

# KStrong® Kaptor™ Coiled Cable Lanyard - 2 lbs. (ANSI)

Model: DL100501

- Extendable tether used to connect a tool with the user's harness or to an anchor.
- Made up of 2mm GI wire PU coated to 5mm diameter.
- Equipped with stainless steel carabiner with a captive eye at both ends. One end has a swivel.
- When properly used it helps to prevent the tool from being dropped from a height resulting in injury to a person below or damage to the tool itself.

### **MATERIAL**

Carabiner - Stainless Steel; Finish: Electropolished / E Coated