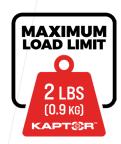

# KStrong® Kaptor™ Coiled Cable Lanyard - 2 lbs. (ANSI)

Model: DL100501



- Extendable tether used to connect a tool with the user's harness or to an anchor.
- Made up of 2mm GI wire PU coated to 5mm diameter.
- Equipped with stainless steel carabiner with a captive eye at both ends. One end has a swivel.
- When properly used it helps to prevent the tool from being dropped from a height resulting in injury to a person below or damage to the tool itself.

### **MATERIAL**

Carabiner - Stainless Steel; Finish: Electropolished / E Coated

## MAX LOAD CAPACITY

2.2 lbs.

#### LENGTH

Relaxed: 4" (101.6mm) Expanded: 60" (1524mm)

#### **WEIGHT**

 $0.368 \text{ lbs.} \pm 0.011 \text{ lbs.} (167gm \pm 5gm)$ 

#### **RELEVANT STANDARDS**

Meets or Exceeds ANSI/ISEA 121-2018









Batch #: \_\_\_\_\_ Serial #: Date of First Use: