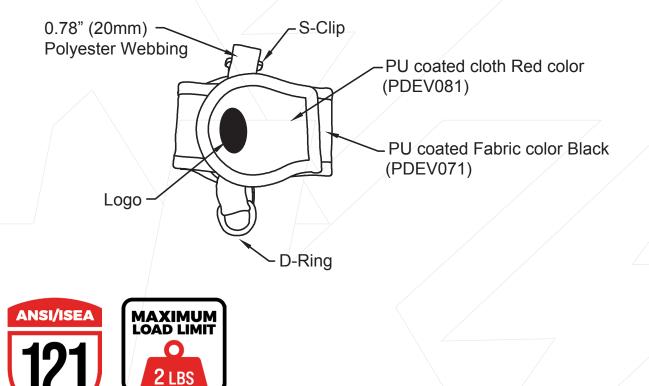

#### DESIGN

- Used for measuring Tape holding
- D-Ring for tethering
- Prevents the device from falling from height

#### MATERIAL

Webbing - 0.78" (20mm) Polyester.

## LOAD RATING

2 lbs.

### **RELEVANT STANDARDS**

Meets or Exceeds ANSI/ISEA 121-2018

(0.9 кс) Сарт©р

KAP