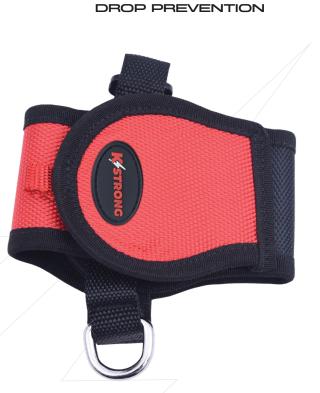

# KStrong® Kaptor™ Tape Measure Trap

# Model: DA300301

Tape Measure Trap

#### DESIGN

- Used for measuring Tape holding
- D-Ring for tethering
- Prevents the device from falling from height

#### MATERIAL

Webbing - 0.78" (20mm) Polyester.