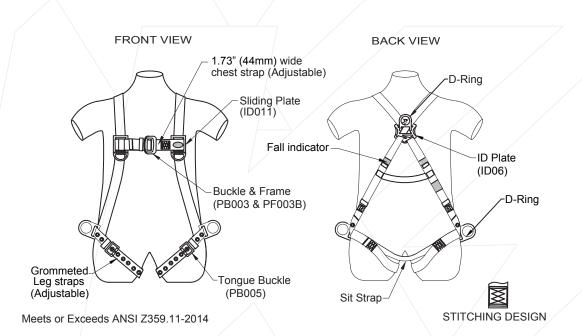

# **DESIGN**

- One dorsal attachment D-ring for fall arrest.
- Adjustable grometed leg straps.
- Two lateral D-Ring for work positioning.

# **WEBBING**

Material: Polyester

Width: 1.73 in, ± 0.04 in. (44mm ± 1mm)

Breaking Strength: 5000 lbs.

# **RELEVANT STANDARDS**

Meets or Exceeds ANSI Z359.11-2014