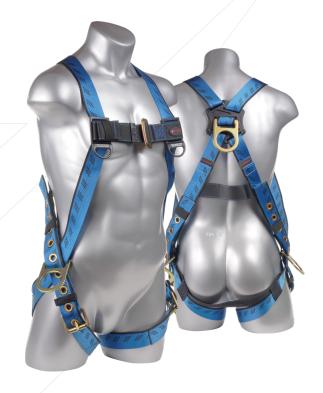

# KStrong® Kapture™ Essential 3-Point FBH, 3 D-rings, TB Legs (ANSI)

KStrong® Kapture™ Essential 3-Point Full Body Harness, 3 D-rings, Tongue Buckle Legs (ANSI).

| MODEL           | SIZE                | WEIGHT                                                                   |
|-----------------|---------------------|--------------------------------------------------------------------------|
| UFH10131G(L-XL) | Large to<br>X-Large | $4.01 \text{ lbs.} \pm 0.02 \text{ lbs.}$ (1820 gm $\pm 10 \text{ gm}$ ) |
| UFH10131G(S-L)  | Small to<br>Large   | $3.83 \text{ lbs.} \pm 0.02 \text{ lbs.}$ (1740 gm $\pm 10 \text{ gm}$ ) |

# **DESIGN**

- One dorsal attachment D-ring for fall arrest.
- Adjustable grometed leg straps.
- Two lateral D-Ring for work positioning.