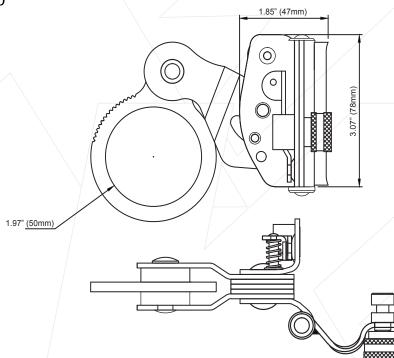

#### **DESIGN**

- · Moving Rope Grab on flexible anchorage line.
- Moves along with the user climbing up or down and looks him in the case of a fall.
- Capable of using on 0.47 in. (12 mm) diameter Kernmantle Rope.
- Capable of using on 0.55 in. (14 mm) diameter & 0.63 in. (16 mm) diameter twisted rope.
- Galvanized sheet openable rope grab with a unique antipanic feature and a connecting eye of 1.97 in. diameter.

#### WEIGHT

1.13 lbs. ± 0.02 lbs. (513 gm. ± 10 gm)