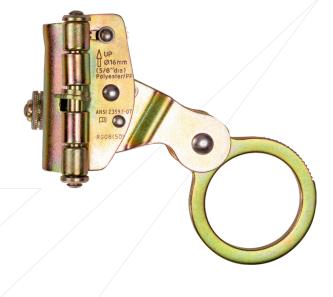

# KStrong® 5/8" Self-Tracking Steel Rope Grab with Anti-Panic Feature (ANSI)

Model: UFG601010

KStrong® Self-Tracking Steel Rope Grab with Anti-Panic Feature. Non-captive design provides ability to place on and off 5/8" approved vertical rope lifeline as needed (ANSI).

#### **DESIGN**

- · Moving Rope Grab on flexible anchorage line.
- Moves along with the user climbing up or down and looks him in the case of a fall.
- Capable of using on 0.47 in. (12 mm) diameter Kernmantle Rope.
- Capable of using on 0.55 in. (14 mm) diameter & 0.63 in. (16 mm) diameter twisted rope.
- Galvanized sheet openable rope grab with a unique antipanic feature and a connecting eye of 1.97 in. diameter.