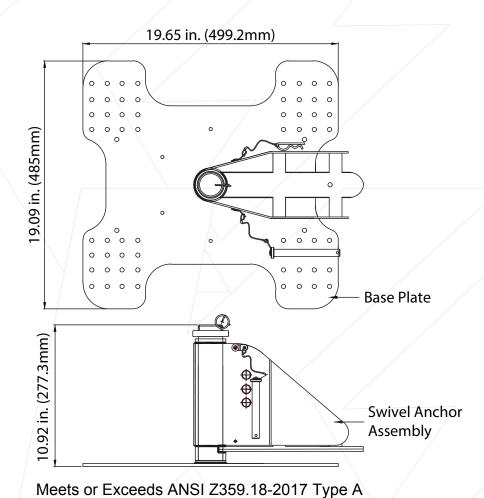

# KStrong® Metal Deck Swivel Roof Anchor for SRL's (ANSI)

Model: UFA30211

KStrong® Swivel receiving anchor for SRL's to be used on metal roof decks (ANSI).



### **DESIGN**

- Anchor post designed to be fixed on metal pitched roofs with suitable fasteners
- Compatible with all KStrong range of retractable fall arrester blocks, allowing 360° rotation
- · Easy to install & reusable

## **MATERIAL**

High Strength Alloy Steel

#### **FINISH**

ED coated black

# MINIMUM BREAKING STRENGTH

23kN

## WEIGHT

31.35 lbs. ± 0.02 lbs. (14220 gm. ± 10 gm)

# **RELEVANT STANDARDS**

Meets or Exceeds Z359.18-2017 Type A