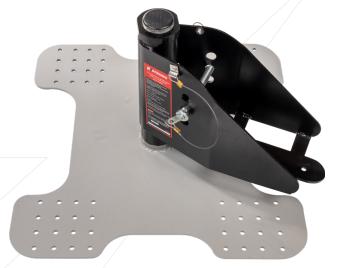

# KStrong® Metal Deck Swivel Roof Anchor for SRL's (ANSI)

Model: UFA30211

KStrong® Swivel receiving anchor for SRL's to be used on metal roof decks (ANSI).

### **DESIGN**

- Anchor post designed to be fixed on metal pitched roofs with suitable fasteners
- Compatible with all KStrong range of retractable fall arrester blocks, allowing 360° rotation
- · Easy to install & reusable