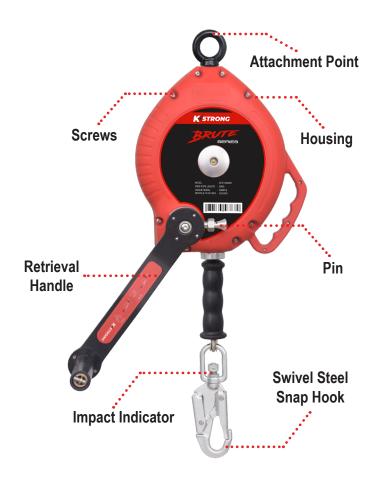

## INSPECTION FORM TYPE 3 RESCUE RETRIEVAL

| Owner/Company:                                       |            |            |                              |
|------------------------------------------------------|------------|------------|------------------------------|
| Date of Inspection:                                  |            |            |                              |
| In-Service Date:                                     |            |            |                              |
| Inspector's Name:                                    |            |            |                              |
| Signature:                                           |            |            |                              |
|                                                      |            |            |                              |
| LABELS & MARKINGS                                    | Pass       | Fail       | Note                         |
| Labels (Intact & Legible)                            | $\bigcirc$ | $\bigcirc$ | $\bigcirc$                   |
| Appropriate Standards Markings Visible               | $\bigcirc$ | $\bigcirc$ | $\bigcirc$                   |
| Inspections Are Current / Up-to-date                 | $\bigcirc$ | $\bigcirc$ | $\bigcirc$                   |
| Date of First Use Documented                         | $\bigcirc$ | $\bigcirc$ | $\bigcirc$                   |
| HOUSING                                              | Pass       | Fail       | Note                         |
| Attachment point Swivels                             | $\bigcirc$ | 0          | 0                            |
| Nuts, Bolts, Rivets & Screws Secured                 | -          | 0          |                              |
| No Visible damage to casing                          | •••        | 0          |                              |
|                                                      |            |            |                              |
| WIRE CABLE                                           | Pass       |            | -                            |
| Cuts, Fraying, or Broken wires                       | $\circ$    | -          | •••                          |
| Excessive wear                                       | $\bigcirc$ | $\bigcirc$ | 0                            |
| Damage to Termination of Wire                        | $\bigcirc$ | 0          | $\bigcirc$                   |
| CONNECTOR                                            | Pass       | Fail       | Note                         |
| Self Closing & locking                               | $\bigcirc$ | $\bigcirc$ | $\bigcirc$                   |
| Impact Indicator not deployed                        | $\bigcirc$ | $\bigcirc$ | $\bigcirc$                   |
| Hook Body Rivets                                     | $\bigcirc$ | $\bigcirc$ | $\bigcirc$                   |
| Corrosion or Pitted                                  | $\bigcirc$ | $\bigcirc$ | $\bigcirc$                   |
| FUNCTION RESCUE MODE                                 | Pass       | Fail       | Note                         |
| Pin freely Pulls out & engages Rescue Mode           | ()         | 0          |                              |
| Cable Extracts & Retracts when handle is Rotated     | $\circ$    | $\circ$    | $\overset{\smile}{\bigcirc}$ |
|                                                      |            |            |                              |
| FUNCTION SRL MODE                                    | Pass       | Fail       | Note                         |
| Pin Pulls out / Push handle to engage SRL Mode       | $\circ$    | $\bigcirc$ | $\bigcirc$                   |
| Cable Freely moves in & out when pulled and released | $\bigcirc$ |            | $\bigcirc$                   |