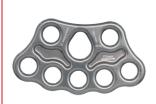

FORGED ALUMINIUM ANCHORAGE **DOUBLE PULLEY** (AFX206016)

**SS. SINGLE MINI PULLEY ONE SIDE ATTACHMENT** (AFX206005)

**RIGGING PLATE 4 HOLES** (AFX203054)

**RIGGING PLATE 8 HOLES** (AFX203058)