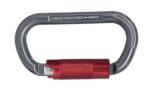

**ALUMINUM DOUBLE ACTION BULB TYPE KARABINER 14MM OPENING 23KN** (AFC601422)

**RESCUE KIT BAG WATER PROOF 30L** 105(H) X 40(W) (AFZ177150)

**SWIVEL ASSEMBLY SW09** (AFX200631)

FORGED ALUMINIUM ANCHORAGE **SINGLE PULLEY** (AFX206015)