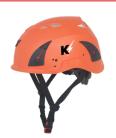

## **RECOMMENDED PPE**

KTECH RESCUE/CLIMBING HELMET (WHITE) (AHC101001W)

KTECH RESCUE/CLIMBING HELMET (RED) (AHC101001R)

KTECH RESCUE/CLIMBING HELMET (ORANGE) (AHC1010010)

**WEBBING ANCHOR STRAP 20MM** 1.5M 20KN (AFA921515)