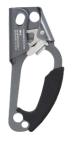

11MM KERNMANTLE SEMI STATIC **RESCUE ROPE 200M ROLL** (AFX200011(200))

**DESCENDER JUMPER** (AFX202002)

**BLOCKER ROPE GRAB C/W WITH 140KG SHOCK PACK SUIT 11MM** KERNMANTLE ROPE (AFG805214)

**ASCENDER HANDLE (LEFT)** (AFX204002)