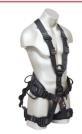

**ASCENDER HANDLE (RIGHT)** (AFX204001)

**ADJUSTABLE WEBBING FOOT STRAP** (AFX201042)

**ELITE RESCUE HARNESS WITH UPPER & LOWER D RINGS & WAIST BELT** (AFH300215)

**EASY SEAT** (AFX201001)

**STEEL SCREW GATE KARABINER 18MM OPENING 25KN** (AFC601100)