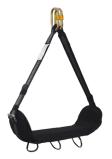

**ASCENDER HANDLE (RIGHT)** (AFX204001)

**ADJUSTABLE WEBBING FOOT STRAP** (AFX201042)

**ELITE RESCUE HARNESS WITH UPPER & LOWER D RINGS & WAIST BELT** (AFH300215)

**EASY SEAT** (AFX201001)

**STEEL SCREW GATE KARABINER 18MM OPENING 25KN** (AFC601100)