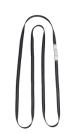

**RETRO FITTING PROTECTIVE SLEEVE FOR ROPE 1.0M** (AFL405463(1M))

**WEBBING 50MM CROSS ARM** STRAP 1.0M 25KN (AFA921010)

**ROPE EDGE PROTECTOR SET OF 3 LINKED** (AFX203003)

**10.5MM KERNMANTLE SEMI** STATIC RESCUE ROPE 200M ROLL (AFX2000105(200))