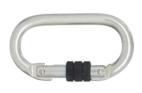

**ASCENDER HANDLE (RIGHT)** (AFX204001)

**ADJUSTABLE WEBBING FOOT STRAP** (AFX201042)

**ELITE RESCUE HARNESS WITH UPPER & LOWER D RINGS & WAIST BELT** (AFH300215)

**EASY SEAT** (AFX201001)

**STEEL SCREW GATE KARABINER 18MM OPENING 25KN** (AFC601100)