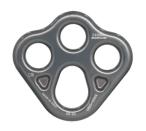

FORGED ALUMINIUM ANCHORAGE **DOUBLE PULLEY** (AFX206016)

**SS. SINGLE MINI PULLEY ONE SIDE ATTACHMENT** (AFX206005)

**RIGGING PLATE 4 HOLES** (AFX203054)

**RIGGING PLATE 8 HOLES** (AFX203058)