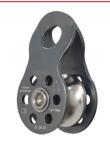

**ALUMINUM DOUBLE ACTION BULB TYPE KARABINER 14MM OPENING 23KN** (AFC601422)

**RESCUE KIT BAG WATER PROOF 30L** 105(H) X 40(W) (AFZ177150)

**SWIVEL ASSEMBLY SW09** (AFX200631)

FORGED ALUMINIUM ANCHORAGE **SINGLE PULLEY** (AFX206015)