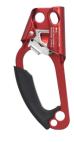

**ASCENDER HANDLE (RIGHT)** (AFX204001)

**ADJUSTABLE WEBBING FOOT STRAP** (AFX201042)

**ELITE RESCUE HARNESS WITH UPPER & LOWER D RINGS & WAIST BELT** (AFH300215)

**EASY SEAT** (AFX201001)

**STEEL SCREW GATE KARABINER 18MM OPENING 25KN** (AFC601100)