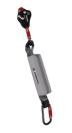

11MM KERNMANTLE SEMI STATIC **RESCUE ROPE 200M ROLL** (AFX200011(200))

**DESCENDER JUMPER** (AFX202002)

**BLOCKER ROPE GRAB C/W WITH 140KG SHOCK PACK SUIT 11MM** KERNMANTLE ROPE (AFG805214)

**ASCENDER HANDLE (LEFT)** (AFX204002)