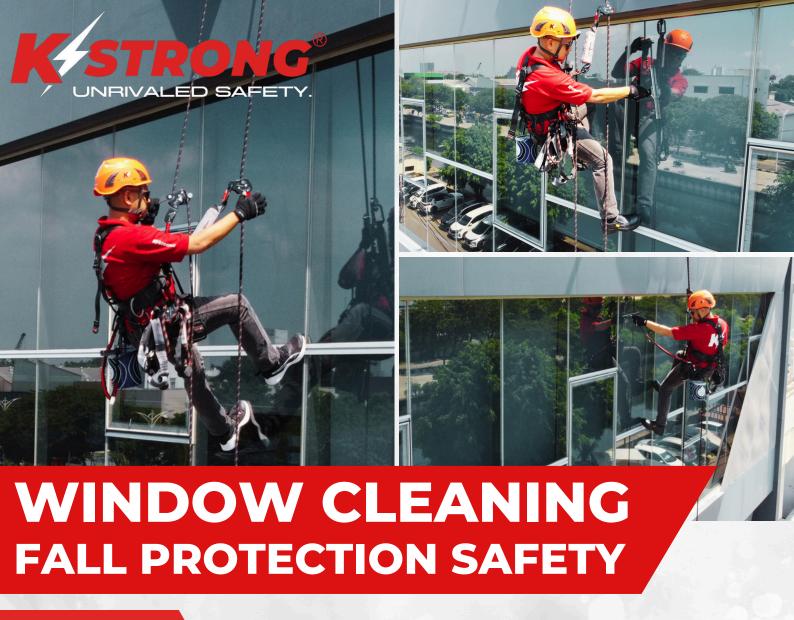

## **OVERVIEW**

- Regular window cleaning requires maintenance staff to work at heights.
- The safety & compliance of suspended workers working at heights requires:
  - Use of certified Fall Protection PPE & Rescue/Descent equipment.
  - Professional well-grounded training & comprehensive Fall Protection strategy.

## **BENEFITS**

Provides On-site
Safety Awareness

Reduce the Risk of Workplace Incidents

Compliance with Regulations

Boost Employee
Confidence