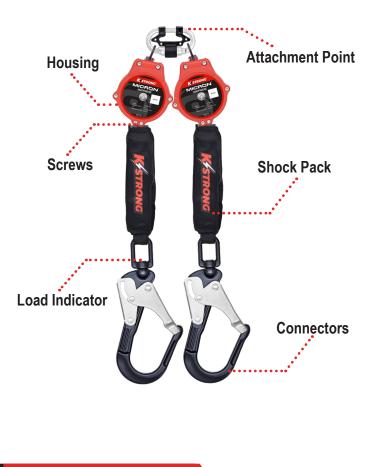

| LABELS & MARKINGS                                                                                                                                         | Pass           | Fail                                           | Note                |
|-----------------------------------------------------------------------------------------------------------------------------------------------------------|----------------|------------------------------------------------|---------------------|
| Labels (Intact & Legible)                                                                                                                                 | $\bigcirc$     | $\bigcirc$                                     | $\bigcirc$          |
| Appropriate Standards Markings Visible                                                                                                                    | $\bigcirc$     | $\bigcirc$                                     | $\bigcirc$          |
| Inspections Are Current / Up-to-date                                                                                                                      | $\bigcirc$     | $\bigcirc$                                     | $\bigcirc$          |
| Date of First Use Documented                                                                                                                              | $\bigcirc$     | $\bigcirc$                                     | $\bigcirc$          |
| SHOCK PACK (IF PRESENT)                                                                                                                                   | Pass           | Fail                                           | Note                |
| Cover / Shrink Tube (Don't Cut or Remove)                                                                                                                 | $\bigcirc$     | $\bigcirc$                                     | $\bigcirc$          |
| Damage / Fraying / Broken Stitching                                                                                                                       | $\bigcirc$     | $\bigcirc$                                     | $\bigcirc$          |
| Impact Indicator (Signs of Deployment)                                                                                                                    | $\bigcirc$     | $\bigcirc$                                     | $\bigcirc$          |
|                                                                                                                                                           |                |                                                |                     |
| HOUSING                                                                                                                                                   | Pass           | Fail                                           | Note                |
| HOUSING<br>Attachment Point                                                                                                                               | Pass           | Fail                                           | Note                |
|                                                                                                                                                           | Pass           | Fail                                           | Note                |
| Attachment Point                                                                                                                                          | Pass<br>O      | Fail                                           | Note                |
| Attachment Point<br>Nuts / Bolts / Rivets / Screws<br>Evidence of Damage (Dents / Cracks / Rust)                                                          | 0<br>0<br>0    | 0<br>0<br>0                                    | 0<br>0<br>0         |
| Attachment Point<br>Nuts / Bolts / Rivets / Screws                                                                                                        | O<br>O<br>Pass | <ul> <li>O</li> <li>O</li> <li>Fail</li> </ul> | Note                |
| Attachment Point<br>Nuts / Bolts / Rivets / Screws<br>Evidence of Damage (Dents / Cracks / Rust)                                                          | 0<br>0<br>0    | 0<br>0<br>0                                    | 0<br>0<br>0         |
| Attachment Point Nuts / Bolts / Rivets / Screws Evidence of Damage (Dents / Cracks / Rust) LIFELINE (WEB OR CABLE)                                        | O<br>O<br>Pass | <ul> <li>O</li> <li>O</li> <li>Fail</li> </ul> | O<br>O<br>O<br>Note |
| Attachment Point Nuts / Bolts / Rivets / Screws Evidence of Damage (Dents / Cracks / Rust) LIFELINE (WEB OR CABLE) Termination (Stitch, Splice, or Swage) | O<br>O<br>Pass | <ul> <li>Fail</li> <li>O</li> </ul>            | O<br>O<br>O<br>Note |