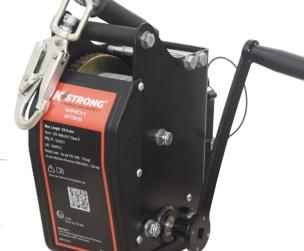

# EXTREME PERSONAL WINCH 20M

KStrong Extreme Winches have been designed for lifting and lowering, ideal for a range of applications including confined space work, rescue, positioning and personnel / material handling.

#### **Features**

- Material or Man-lifting rescue winch.
- Comes with an independent reel mode for quick and easy installation of the winch.
- Equipped with a secondary brake mechanism which reduces the dynamic load impact felt on the user in the event of a fall, to less than 6 kN.
- Comes with universal mounting bracket to attach the Extreme Davits and Tripods for quick and easy installation
- Handle rotating mechanism for lifting or lowering.

## **Metal Components**

Body : Alloy Steel
Finish : ED Coated

Finish : ED Coated (Black)
Rated Load Capacity : As per EN 1496: 140 kgs

As per machine directive 2006/42/EC: 250 kgs

Wire Cable : 6 mm Galvanized Steel

Steel Snap Hook : 23kN MBS

#### Weight

13.30kgs ± 0.10kgs