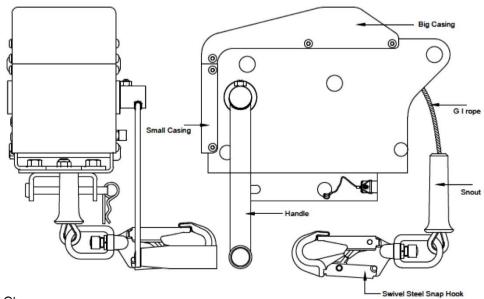

#### **Features**

- Material or Man-lifting rescue winch.
- Comes with an independent reel mode for quick and easy installation of the winch.
- Equipped with a secondary brake mechanism which reduces the dynamic load impact felt on the user in the event of a fall, to less than 6 kN.
- Comes with universal mounting bracket to attach the Extreme Davits and Tripods for quick and easy installation
- Handle rotating mechanism for lifting or lowering.

## **Metal Components**

Body : Alloy Steel
Finish : ED Coated

Finish : ED Coated (Black)
Rated Load Capacity : As per EN 1496: 140 kgs

As per machine directive 2006/42/EC: 250 kgs

Wire Cable : 6 mm Galvanized Steel

Steel Snap Hook : 23kN MBS