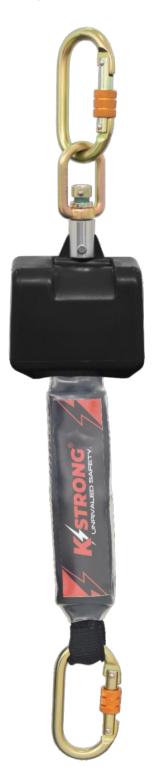

# RETRACTABLE MINI FALL ARRESTOR 2.5M

AFS551002

The KStrong Retractable Mini Fall Arrestor has been designed for extreme workplace situations to ensure its durability and ease of use.

The Mini extends and retracts automatically, allowing the user to operate within the recommended work area. The Mini ensures the webbing is always under tension, reducing any loose excess webbing.

### **Features**

- Compact Protective Plastic Casing.
- 360 Degree Swivel with Load Indicator.
- Supplied with 2 x Screw Gate Karabiners.
  - One attached to the Swivel Anchorage Eye
  - Other to the shock absorber
- Inbuilt textile Energy Absorber for shock absorption
- Minimum Breaking Strength >15kN
- Can be supplied with a variety of fittings on request

### Material

Webbing : Polyester

47±1 mm. Wide

1.3 ± 0.2 mm. Thickness

MBS 23kN

Stitching : High Tenacity Polyester

Casing : PVC

Shock Absorber : Polyester webbing

Metal Components : Alloy Steel

Zinc Plated MBS 23kN