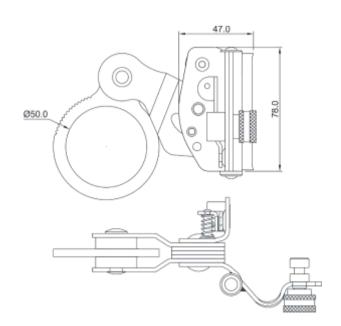

#### **Features**

- Moving Rope Grab (AFG801013) on flexible anchorage line.
- Moves along with the user climbing up or down and locks him in the case of a fall.
- Suitable for 11mm & 12mm Kernmantle rope.
- Suitable for 14mm & 16mm Twisted rope..
- Galvanized steel openable Rope Grab with a unique Anti Panic feature and a connecting eye of diameter 50mm.

## **Metal Components**

Material : High Strength Alloy Steel

Finish : Golden Yellow Galvanized for better

finish & corrosion protection.

515 gm + 10 gm

## **System Strength**

MBS 15 kN