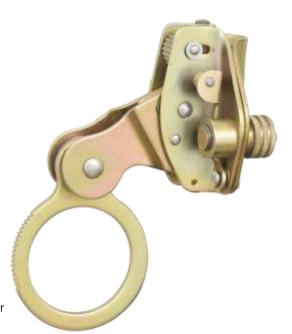

#### **Features**

- Moving Rope Grab (AFG801013) on flexible anchorage line.
- Moves along with the user climbing up or down and locks him in the case of a fall.
- Suitable for 11mm & 12mm Kernmantle rope.
- Suitable for 14mm & 16mm Twisted rope..
- Galvanized steel openable Rope Grab with a unique Anti Panic feature and a connecting eye of diameter 50mm.

## **Metal Components**

Material : High Strength Alloy Steel

Finish : Golden Yellow Galvanized for better

finish & corrosion protection.

515 gm + 10 gm