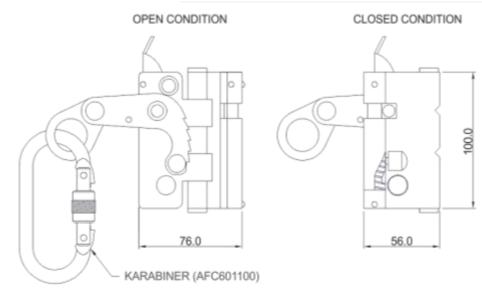

## Features

- Equipped with steel Karabiner (AFC601100) for attachment with the harness of user.
- Moving Rope Grab (AFG801001) on flexible anchorage line.
- Moves along with the user climbing up or down and locks him in the case of a fall.
- Double safety opening system.
- Automatic locking system.
- Manual auto locking lever.
- Suitable for 14mm & 16mm Twisted Rope Anchorage line.