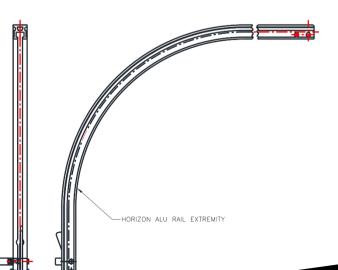

# ALUMINUM EXTENSION ARM CURVED WITH LOCKING JIB (AFF8000)

#### Features

- The Extension arm curves at the ladder end allowing the user to be connected when transitioning from the ladder to the platform.
- Aluminum Extension prevents the AFF539000 Vertical trolley from accidentally detaching from the rail due to the unique locking jib located at the top of the rail.
- Can be joined to Intermediates sections by using the AFF533000 junction kit. Supplied in 1.5m lengths
- Can be simple attached to the ladder with AFF533500 Rung.