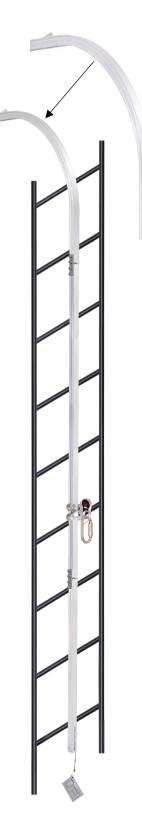

# ALUMINUM EXTENSION ARM CURVED WITH LOCKING JIB (AFF8000)

#### Features

- The Extension arm curves at the ladder end allowing the user to be connected when transitioning from the ladder to the platform.
- Aluminum Extension prevents the AFF539000 Vertical trolley from accidentally detaching from the rail due to the unique locking jib located at the top of the rail.
- Can be joined to Intermediates sections by using the AFF533000 junction kit. Supplied in 1.5m lengths
- Can be simple attached to the ladder with AFF533500 Rung.