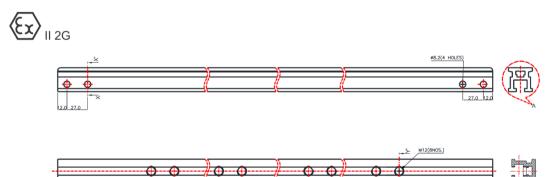

## ALUMINUM RAIL INTERMEDIATE FOR AFF5000, AFF8000 & AFF9000 SYSTEM 3M

## Features

- 3m Aluminium Intermediate guide rail which allows the AFF539000 Vertical trolley and the AFF139010, AFF139020 & AFF139022 Horizontal trolleys to slide smoothly without friction.
- Supplied in Multiple Lengths:
- 0.5m, 1.0m, 1.5m, 2.0m, 2.5m, 3m
- When the span is more than 3ms, multiple lengths can be joined by using the AFF533000 junction kit.

## Metal Components

Rail Sections

6061 T6 Aluminum: Clear Anodized Finish

| Weight                                                                                      |   |                                                     |  |
|---------------------------------------------------------------------------------------------|---|-----------------------------------------------------|--|
| AFF531100(0.5M)<br>AFF531100(1.0M)<br>AFF531100(1.5M)<br>AFF531100(2.0M)<br>AFF531100(2.5M) | : | 0.69 kg<br>1.38 kg<br>2.07 kg<br>2.76 kg<br>3.45 kg |  |
| AFF531100(3.0M)                                                                             | : | 4.14 kg                                             |  |