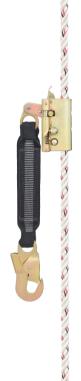

#### **Features**

- This Fall Arrest system comprises of 14mm dia. Polyamide Twisted rope anchorage line with an openable Rope Grab made of Alloy Steel.
- AFA950202 comes with openable galvanized steel Rope Grab having a connecting eye of diameter 25mm.
- The Anchorage line has one side connecter AFC601100 and the other side a stop knot.
- Guided type fall arrester AFA950201(XXX) is available in length from 5m to 100m, where (XXX) denotes the length of lifeline.
- Made of Polyamide Twisted rope.

#### **Material**

Twisted Rope : 14mm

Polyamide Twisted Rope

Rope Grab Galvanised Steel

MBS 15kn

SNAP HOOK Galvanised Steel

MBS 25kN