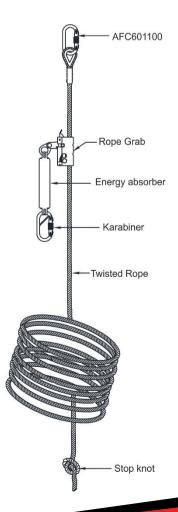

### 14MM TWISTED ROPE ANCHORAGE LINE WITH OPENABLE ADJUSTER WITH SHOCK ABSORBER 20M

#### Features

- This Fall Arrest system comprises of 14mm Polyamide. Twisted rope anchorage line with an openable Rope Grab made of Alloy Steel.
- AFA950201 comes with openable galvanized steel Rope Grab having a connecting eye of diameter 25mm.
- Simple opening / closing and automatic locking by a double security system.
- The Anchorage line has one side connector AFC601100 and the other side a stop knot.

# Material Twisted Rope : 14mm Polyamide Twisted Rope Rope Grab : Alloy Steel MBS 15kn Karabiners : Galvanised Steel