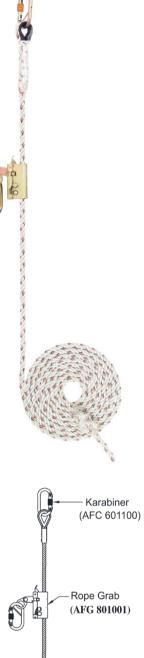

#### **Features**

- This Fall Arrest system comprises of 14mm Polyamide Twisted rope anchorage line with an openable Rope Grab and Karabiner made of Alloy Steel.
- AFA950001 comes with openable galvanized steel Rope Grab having a connecting eye of diameter 25mm.
- The Anchorage line has one side connecter AFC601100 and the other side a stop knot.
- Guided type fall arrester AFA950001(XXX) is available in length from 5m to 100m, where (XXX) denotes the length of lifeline.

## Material

| Twisted Rope | : | 14mm                   |
|--------------|---|------------------------|
|              |   | Polyamide Twisted Rope |
| Rope Grab    | : | Alloy Steel            |
|              |   | MBS 15kN               |
| Karabiners   | : | Galvanised Steel       |
|              |   | MBS 25kN               |

#### Weight

3.48kg ±50 gm (Rope grab + Karabiner)