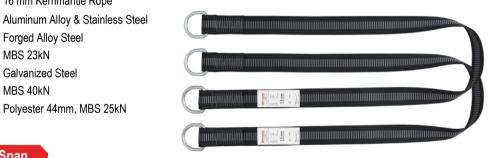

**i** 

16 mm Kernmantle Rope

Polyester 44mm, MBS 25kN

25kN 5m 25m

Forged Alloy Steel

MBS 23kN Galvanized Steel

MBS 40kN

Suitable for upto 2 users