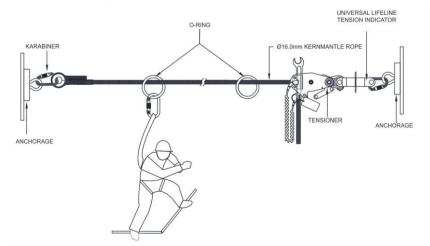

### **Features**

- Light Weight quick and easy to install, reusable Horizontal lifeline system •
- 2 Steel O-Rings to enable the user to easily attach the Lanyard of his . Harness to the Lifeline using a Connector.
- Has unique tension indicator for creating an adequate tension in the line. Once the required tension is achieved, the disc on the tension indicator rotates freely, indicating the line is ready to use.
- Has 2 Cross Arm Straps each to tie off to the structure where the . anchorage is required.

# How To Use

Material

Rope Line

Tensioner

Karabiners

Cross Arm Strap

O Rings

Refer to User Instruction Manual