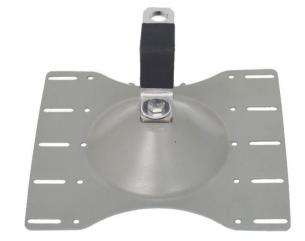

#### **Features**

- Extremity Anchor Post designed to be fixed on the trapezoidal roof with a minimum thickness of 0.40mm.
- Built in energy absorbing anchor reducing the impact on users and roof profiles in the event of a fall.
- Simple and easy to install by using rivets and selected screws to be fixed directly onto the Purlin for added strength.
- Connect to the anchor by attaching directly to the Anchor Eye.
- Compatible with pitch range from 195 mm to 305 mm on trapezoidal sheets.
- Provided with EPDM rubber for waterproofing.
- Rated for 4 users when used in a Lifeline System.

### **Metal Components**

Base Plate : 316 Stainless Steel : ED Coated Grey
Corner : 316 Stainless Steel: Electro-Polished

Bolt : 316 Stainless Steel

Minimum Breaking Strength : 15 kN