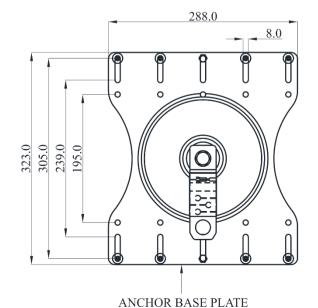

#### **Features**

- Extremity Anchor Post designed to be fixed on the trapezoidal roof with a minimum thickness of 0.40mm.
- Built in energy absorbing anchor reducing the impact on users and roof profiles in the event of a fall.
- Simple and easy to install by using rivets and selected screws to be fixed directly onto the Purlin for added strength.
- Connect to the anchor by attaching directly to the Anchor Eye.
- Compatible with pitch range from 195 mm to 305 mm on trapezoidal sheets.
- Provided with EPDM rubber for waterproofing.
- Rated for 4 users when used in a Lifeline System.

### **Metal Components**

Base Plate : 316 Stainless Steel : ED Coated Grey
Corner : 316 Stainless Steel: Electro-Polished

Bolt : 316 Stainless Steel

Minimum Breaking Strength : 15 kN