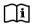

# IMPACT EXTREMITY POST FOR TRAPEZOIDAL ROOF SHEETS (AFF4000)

AFA935410

#### **Features**

- Extremity Anchor Post designed to be fixed on the trapezoidal roof with a minimum thickness of 0.40mm.
- Built in energy absorbing anchor reducing the impact on users and roof profiles in the event of a fall.
- Simple and easy to install by using rivets and selected screws to be fixed directly onto the Purlin for added strength.
- Connect to the anchor by attaching directly to the Anchor Eye.
- Compatible with pitch range from 195 mm to 305 mm on trapezoidal sheets.
- Provided with EPDM rubber for waterproofing.
- Rated for 4 users when used in a Lifeline System.