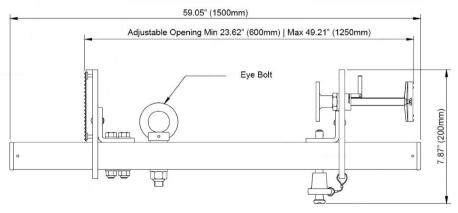

# KSTRONG DOOR JAM / WINDOW ADJUSTABLE ANCHOR

AFA930950

The Door Jam/Window Adjustable Anchor provides a non-intrusive anchor points and can be easily installed inside the interior of a building or window opening, enabling the most difficult jobs to get done safely and with confidence.

## **Features**

- The Door Anchor can be installed by just compressing it against the door or window frame, jamming itself between the two vertical sides.
- The Arms of the Door Anchor are adjustable, enabling installation on door window frames of width from 60.0 cm to 125.0 cm.
- Fast and easy Installation with built in adjustment knob hence no tools or drilling is required.
- Extremely portable design for easy transport, storage and usage.
- Provided with two separate eye bolts enabling anchorage by two personnel at the same time.
- Certified for 2 users.

## **Metal Components**

Material High Strength Aluminum

Finish Anodised Minimum Breaking Strength 15kN

## Weight

 $4.86 \text{ kg} \pm 0.10 \text{ kgs}.$ 