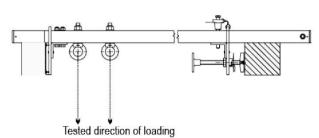

## **System Strength**

15kN MBS

## **Relevant Standards**

Tested as per EN 795:2012 Type B, TS16414:2013 Type B, & AS/NZS 5532:2013

**C €** 0598