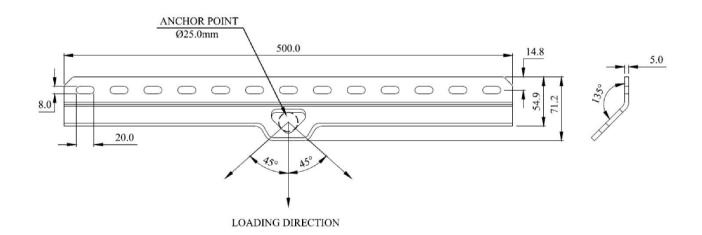

### **Metal Components**

Material High Strength Alloy Steel

Finish **ED Coated Black** 

Minimum Breaking Strength 15kN

### Weight

 $1.27 \text{kg} \pm 0.01 \text{kg}$ 

### **System Strength**

15kN MBS

### **Relevant Standards**

Confirms to EN 795:2012 Type A & AS / NZS 5532:2013