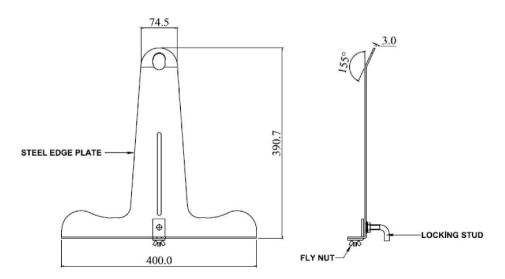

# KSTRONG EDGE TEMPORARY T-BAR ROOF ANCHOR

AFA930551

LOAD DIRECTION

60

KStrong T-Bar Steel Anchor allows multi-depth adjustment to suit varying roof cladding profiles allowing the user to work safely on roofs.

## Features

- Temporary T-Bar roof anchor provides simple and effective way for roof access onto sheet metal roofs.
  Fits to edge of the roof sheeting (in gutter line).
- By attaching a rope line and throwing the rope to the opposite side of the roof, it means workers can access the roof area and add other fall arrest anchorages on the upper roof area as required.
- Suitable for Trapezoidal and Custom Orb Roof profiles.