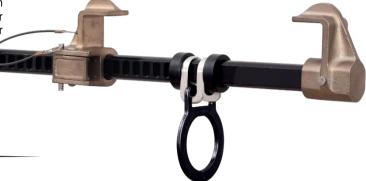

# KSTRONG EDGE BEAM CLAMP ANCHOR 90MM - 340MM

AFA930401

KStrong sliding Beam clamp anchors attach to structural steel and beams to create a moveable anchor point.

### **Features**

- Adjustable to suit different beam flanges from 90mm to 340mm
- Once installed, the D-ring on the aluminum bar of the Beam Anchor can be used for connection with a variety of connectors for suitable
- Light Weight
- Suitable for one person