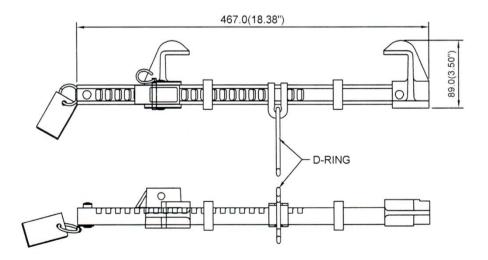

### **Features**

- Adjustable to suit different beam flanges from 90mm to 340mm
- Once installed, the D-ring on the aluminum bar of the Beam Anchor can be used for connection with a variety of connectors for suitable
- Light Weight
- Suitable for one person

### **Metal Components**

Material : Aluminum Alloy & Brass

Finish : Anodised Minimum Breaking Strength : 23kN

### Weight

1.872 Kg ± 0.020 Kg