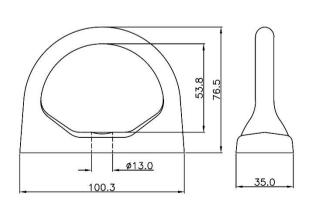

## **Metal Components**

Material : Alloy Steel
Finish : Silver Galvanized

Minimum Strength Breaking : 23kN

## Weight

380.0 gm ±10 gm.