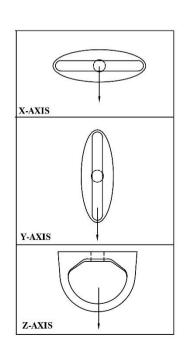

#### **Features**

- Forged Steel alloy single point anchor.
- It can be used to sustain the load impact in all three axis 'X', 'Y', & 'Z'.
- Reusable & extremely durable.
- No sharp edges or burrs that would add additional Roof tops or steel structures.
- Steel Fixing M12 Steel Bolt & Nut Required.
- Concrete Fixing use M12 Chemical Fastener.
- Refer fastener manufacture for installation guide.