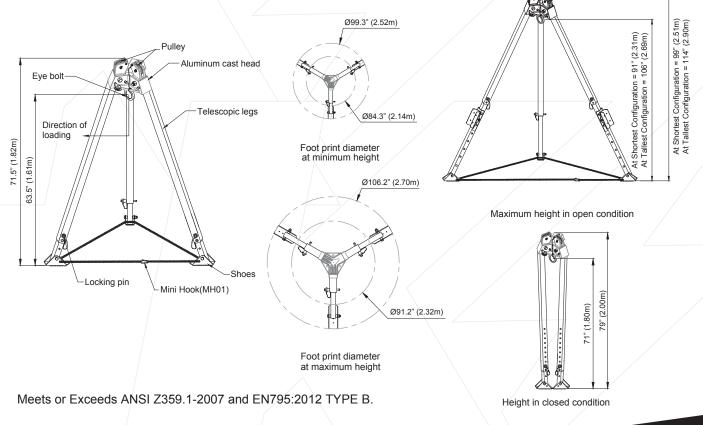

#### DESIGN

- Adjustable height from 99 in. (8.25 ft. or 2.51m) to 114 in. (9.5 ft. or 2.90m) from ground level.
- At minimum height, distance between legs (foot point) Ø7.03' (2.14m).
- At maximum height, distance between legs (foot point) Ø7.6' (2.32m).
- Adjustment achieved by sliding telescopic legs (Inner & Outer).
- Locking pins attached by SS cables.
- Securely connected two eye bolts to be used for connection to personal protective equipment.

• Two pulley system provided to pass the wire rope of winch mounted on one leg and retrieval block on the other leg simultaneously.

### **RELEVANT STANDARDS**

Meets or Exceeds ANSI Z359.1-2007 and EN795:2012 TYPE B.