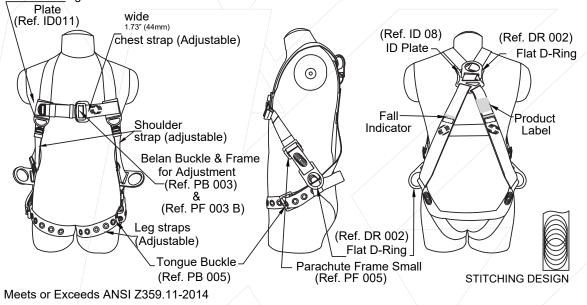

#### DESIGN

- One dorsal attachment D-ring for fall arrest.
- Adjustable Shoulder straps.
- · Adjustable grometed leg straps.
- · Two side D Ring for work positioning.

#### WEBBING

Material: Polyester Width: 1.73 in.  $\pm$  0.04 in. (44mm  $\pm$  1mm) Breaking Strength: 5000 lbs.

#### **RELEVANT STANDARDS**

Meets or Exceeds ANSI Z359.11-2014

Chest Sliding