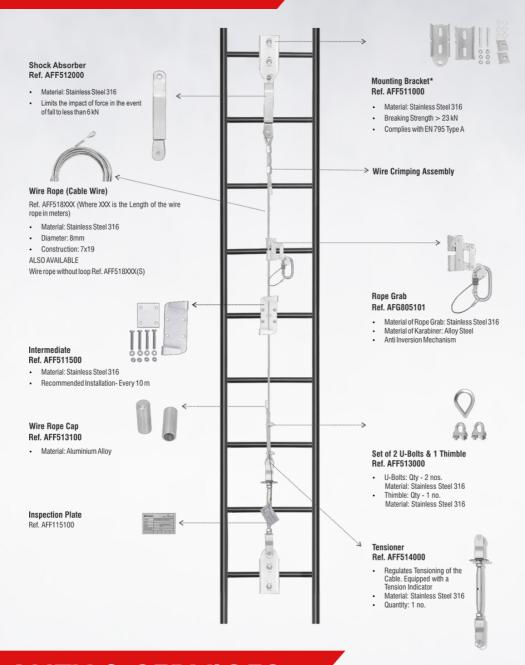

## **COMPONENT CHART**

# **OVERVIEW**

The AFF7000 Vertical Fall Arrest System is an integrated solution to arrest the fall of a user who has to constantly climb up and down a ladder. The unique feature of this system is a permanently installed **Stainless Steel Shock Absorber at the top** of the line which offers distinct advantage over the textile absorber used in other lines in term of UV degradation and resistance to harsh climate conditions. Also, the **Shock Absorber is constructed of a unique design that helps in easy installation of the system.** The Vertical Line is made of Stainless Steel wire rope and is maintained in the rigid position by the use of 2 mounting brackets at the top and other at the bottom.

#### **HIGHLIGHTS**

- Conforms to EN 353-1:2014+A1:2017
- Made of Stainless Steel grade 316
- Shock absorber reduces impact of fall on user as well as receiving structure
- The Stainless Steel Rope Grab is directly connected to the Harness of the user without any additional lanyard
- The system includes an Inspection Name Plate which is installed on the first rung of the ladder for identification, traceability and maintenance of inspection records