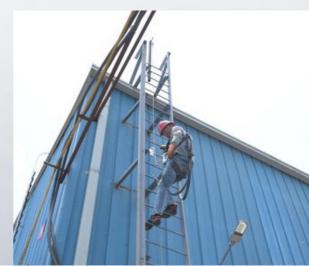

#### **OVERVIEW**

The AFF6000 Vertical Fall Arrest System is an integrated solution to arrest the fall of a user who has to constantly climb up and down a ladder. The Wire Rope is maintained in the rigid position by use of 2 mounting brackets located at the top and bottom. A Rope Grab moves up and down on the Anchorage Line accompanying the user who is connected to it with the help of a small Shock Absorbing Lanyard. To maintain rigidity and tension in the Anchorage Line, a mechanical tensioner is provided at the bottom end of the Anchorage Line connecting it to the lower mounting bracket. Intermediates are provided at regular intervals to prevent dislocation of the Anchorage Line from its mean position due to wind pressure or mechanical movement.