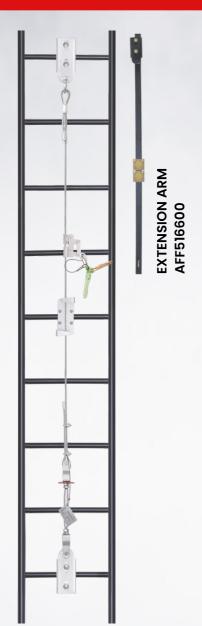

#### **OVERVIEW**

The AFF6000 Vertical Fall Arrest System is an integrated solution to arrest the fall of a user who has to constantly climb up and down a ladder. The Wire Rope is maintained in the rigid position by use of 2 mounting brackets located at the top and bottom. A Rope Grab moves up and down on the Anchorage Line accompanying the user who is connected to it with the help of a small Shock Absorbing Lanyard. To maintain rigidity and tension in the Anchorage Line, a mechanical tensioner is provided at the bottom end of the Anchorage Line connecting it to the lower mounting bracket. Intermediates are provided at regular intervals to prevent dislocation of the Anchorage Line from its mean position due to wind pressure or mechanical movement.

## **COMPONENT CHART**

| PRODUCT           | PRODUCT<br>NAME                                          | REF.                                                                                                  | FEATURES                                                                                                                           |
|-------------------|----------------------------------------------------------|-------------------------------------------------------------------------------------------------------|------------------------------------------------------------------------------------------------------------------------------------|
|                   | MOUNTING<br>BRACKET                                      | AFF511000                                                                                             | MATERIAL: STAINLESS STEEL 316<br>BREAKING STRENGTH: 23 KN<br>COMPLIES WITH EN 795 TYPE A                                           |
|                   | D-SHAKLE                                                 | AFF112100D                                                                                            | MATERIAL STAINLESS STEEL 316                                                                                                       |
|                   | WIRE CRIMPING<br>ASSEMBLY                                | AFF513801                                                                                             | THIMBLE: QTY-1 NO.<br>FERRULE: QTY-2 NOS.<br>ALUMINUM WIRE ROPE CAP: QTY-1 NO.                                                     |
|                   | ROPE<br>GRAB                                             | AFG805202                                                                                             | MATERIAL OF ROPE GRAB: STAINLESS STEEL<br>GRADE 316<br>ANTI INVERSION MECHANISM MATERIAL OF<br>KARABINER: ALLOY STEEL              |
|                   | INTERMEDIATE                                             | AFF511500                                                                                             | MATERIAL: STAINLESS STEEL GRADE 316<br>RECOMMENDED INSTALLATION-EVERY 10.0M                                                        |
| 10                | SET OF 2-U<br>BOLTS, 1 WIRE<br>ROPE CAP AND 1<br>THIMBLE | AFF513000                                                                                             | U-BOLTS: QTY- 2 NOS.<br>MATERIAL: STAINLESS STEEL 316<br>THIMBLE: QTY- 1 NO.<br>MATERIAL: STAINLESS STEEL 316                      |
|                   | TENSIONER                                                | AFF514000                                                                                             | REGULATES TENSIONING OF THE CABLE.<br>EQUIPPED WITH A TENSION INDICATOR<br>MATERIAL: STAINLESS STEEL GRADE 316<br>QUANTITY: 1 NOS. |
| 6 <sub>3041</sub> | INSPECTION<br>PLATE                                      | AFF115100V                                                                                            | FOR IDENTIFICATION TRACEABILITY AND MAINTENANCE OF IMPLEMENTATION RECORDS                                                          |
|                   | WIRE ROPE<br>(CABLE WIRE)                                | AFF518XXX                                                                                             | MATERIAL: STAINLESS STEEL 316<br>DIAMETER: 8MM<br>CONSTRUCTION: 7X19                                                               |
|                   | OPTIONAL:<br>MOUNTING<br>BRACKETS                        | AFF513700: MATERIAL: STAINLESS STEEL<br>AFF513700(EC): MATERIAL: ALLOY STEEL WITH BLACK<br>ED COATING |                                                                                                                                    |